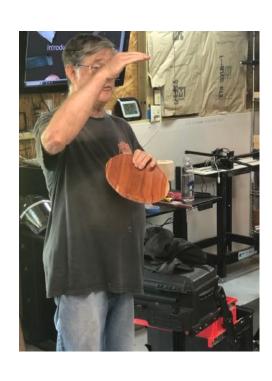

### Barb Hahn

Spalted dish,,, your guess for the wood,,, maple, Hackberry, magnolia???