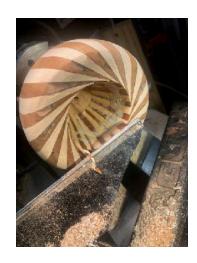

#### Rich Fishman

Rick first pc to completion. We spent a couple hours together till the smoke spewed out his ears. Good job done

Craig Farnsworth

a twisted dish

Maple and Sapela 3" high a 6" dia

Glue up on lathe turned center finish to complete

# Craig Farnsworth

This was supposed to be a twisted vase. Spalted Hackberry (thanks to Ken Mattie) and Black walnut

18"
Lazy
Susan
from
the
scrap
pile