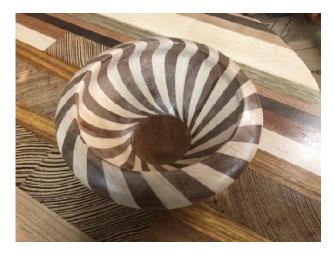

### Barb Hahn

Spalted dish,,, your guess for the wood,,, maple, Hackberry, magnolia???