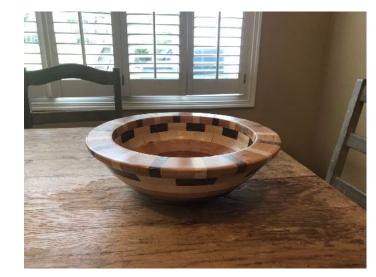

### Barb Hahn

Spalted dish,,, your guess for the wood,,, maple, Hackberry, magnolia???

#### Gerald Dukes

Proud as punch. a poxy covered bread bowl. Bet you can not guess time spent on this