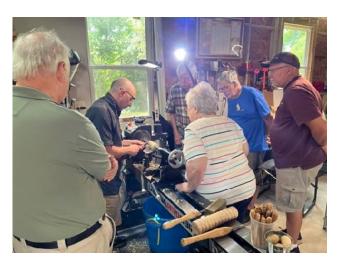

A very good demo was done by Bob Dichiera demo. from the Savannah club on using the skew. There are wood turners out there that only use a skew most of their turnings

Minutes of May meeting. Karen G has got here new toes on and learning to walk again. 8 members present. No raffle as not enough people. Discussion as to Play ahead thing. Tabled As of this date J. Farnsworth and Steve Young as offered their location for meeting. Craig Farnsworth has signed up for October.

# Bob Dichreia and the Skew

Bob Dickreia showing his skill.