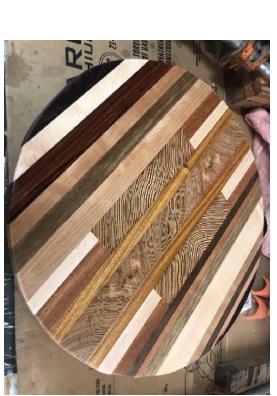

# Craig Farnsworth

This was supposed to be a twisted vase. Spalted Hackberry (thanks to Ken Mattie) and Black walnut

18"
Lazy
Susan
from
the
scrap
pile