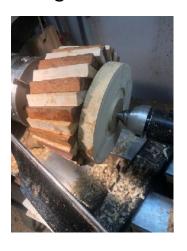

#### Rich Fishman

Rick first pc to completion. We spent a couple hours together till the smoke spewed out his ears. Good job done

Craig Farnsworth

a twisted dish

Maple and Sapela 3" high a 6" dia

Glue up on lathe turned center finish to complete

# Craig Farnsworth

This was supposed to be a twisted vase. Spalted Hackberry (thanks to Ken Mattie) and Black walnut

18"
Lazy
Susan
from
the
scrap
pile