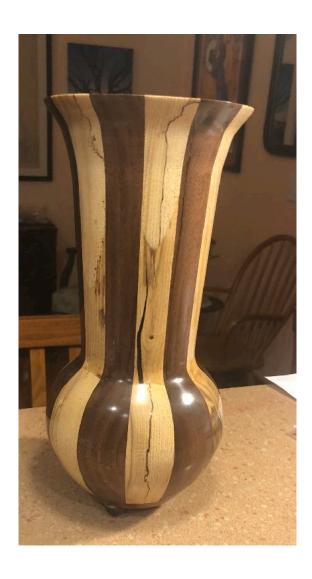

# Craig Farnsworth

This was supposed to be a twisted vase. Spalted Hackberry (thanks to Ken Mattie) and Black walnut

18"
Lazy
Susan
from
the
scrap
pile